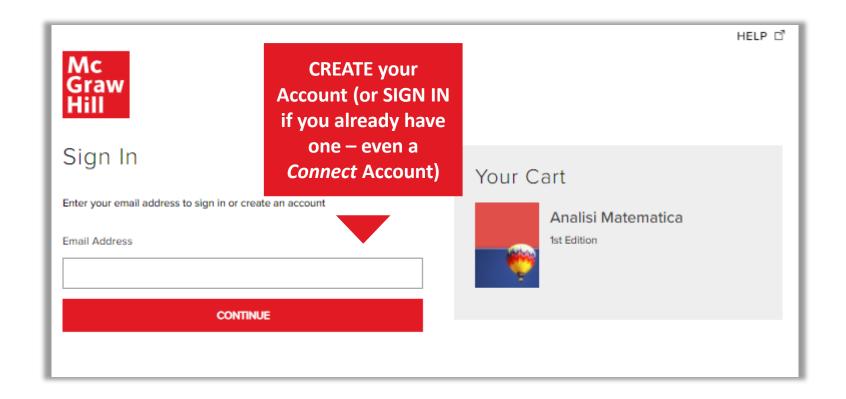

Visit <a href="https://www.mheducation.com/highered/custom/product/9781308323664.html">https://www.mheducation.com/highered/custom/product/9781308323664.html</a>

Conferm your email, choose a password and fill in the form, then click on CREATE ACCOUNT