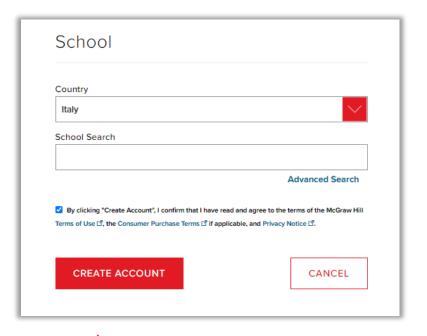

Visit <a href="https://www.mheducation.com/highered/custom/product/9781308323664.html">https://www.mheducation.com/highered/custom/product/9781308323664.html</a>

Conferm your email, choose a password and fill in the form, then click on CREATE ACCOUNT