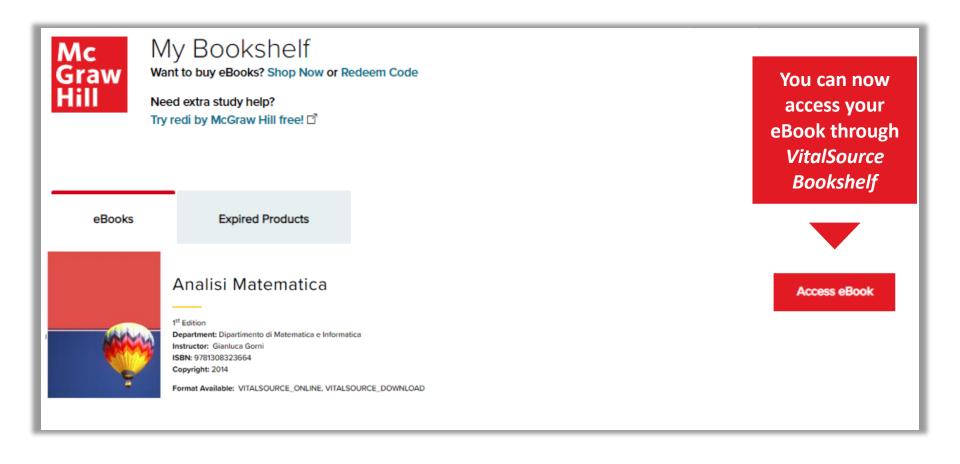

Visit <a href="https://www.mheducation.com/highered/custom/product/9781308323664.html">https://www.mheducation.com/highered/custom/product/9781308323664.html</a>













Conferm your email, choose a password and fill in the form, then click on CREATE ACCOUNT











## Reading your Create eBook offline



Visit <a href="https://support.vitalsource.com/hc/en-us/articles/201344733-Bookshelf-Download-Options">https://support.vitalsource.com/hc/en-us/articles/201344733-Bookshelf-Download-Options</a>



# Report a Technical Issue



Visit <a href="https://mhedu.force.com/CXG/s/ContactUsWebForm">https://mhedu.force.com/CXG/s/ContactUsWebForm</a>

| Mc HIGHER EDUCATION Graw Digital Tech | on exg<br>nical Support                | *                |  |
|---------------------------------------|----------------------------------------|------------------|--|
|                                       |                                        |                  |  |
|                                       | YOUR INFORMATION                       |                  |