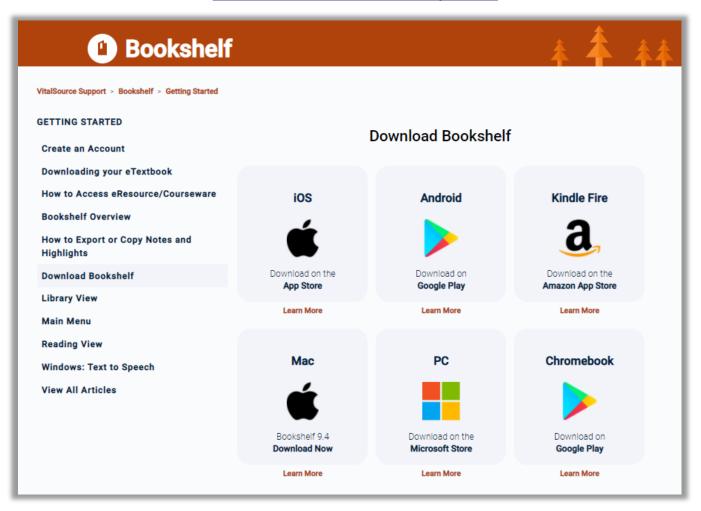

## Reading your Create eBook offline

Visit <a href="https://support.vitalsource.com/hc/en-us/articles/201344733-Bookshelf-Download-Options">https://support.vitalsource.com/hc/en-us/articles/201344733-Bookshelf-Download-Options</a>