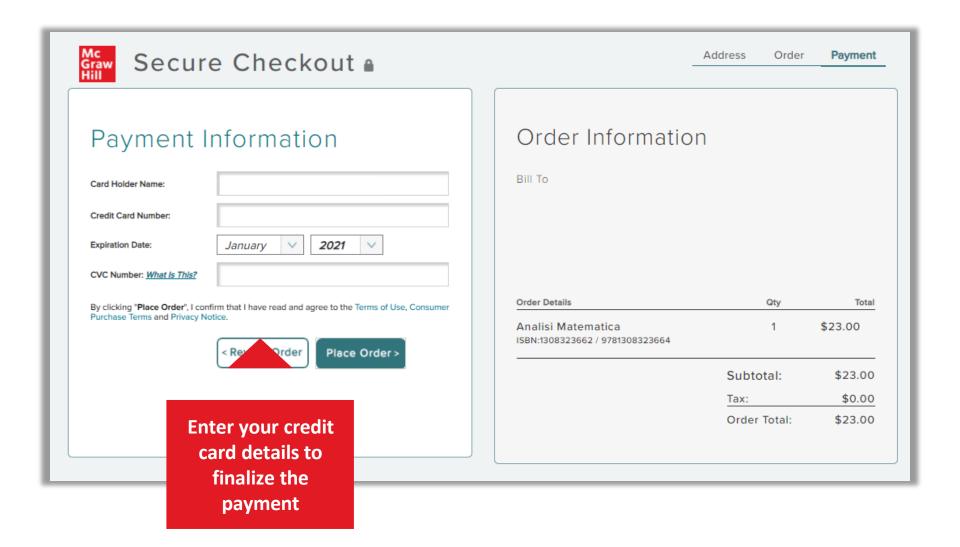

Visit <a href="https://www.mheducation.com/highered/custom/product/9781308323664.html">https://www.mheducation.com/highered/custom/product/9781308323664.html</a>













Conferm your email, choose a password and fill in the form, then click on CREATE ACCOUNT











## Reading your Create eBook offline



Visit <a href="https://support.vitalsource.com/hc/en-us/articles/201344733-Bookshelf-Download-Options">https://support.vitalsource.com/hc/en-us/articles/201344733-Bookshelf-Download-Options</a>



# Report a Technical Issue



Visit <a href="https://mhedu.force.com/CXG/s/ContactUsWebForm">https://mhedu.force.com/CXG/s/ContactUsWebForm</a>

| Mc HIGHER EDUCATION Graw Digital Tech | on exg<br>nical Support                | *                |  |
|---------------------------------------|----------------------------------------|------------------|--|
|                                       |                                        |                  |  |
|                                       | YOUR INFORMATION                       |