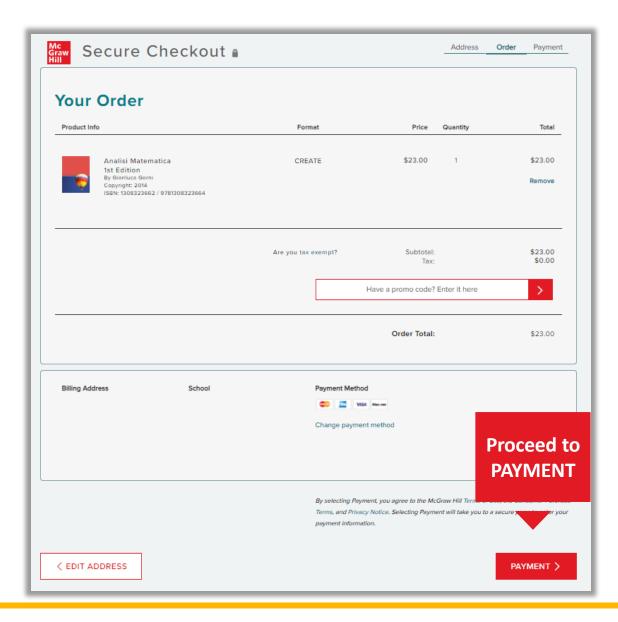

Visit <a href="https://www.mheducation.com/highered/custom/product/9781308323664.html">https://www.mheducation.com/highered/custom/product/9781308323664.html</a>













Conferm your email, choose a password and fill in the form, then click on CREATE ACCOUNT











## Reading your Create eBook offline



Visit <a href="https://support.vitalsource.com/hc/en-us/articles/201344733-Bookshelf-Download-Options">https://support.vitalsource.com/hc/en-us/articles/201344733-Bookshelf-Download-Options</a>



# Report a Technical Issue



Visit <a href="https://mhedu.force.com/CXG/s/ContactUsWebForm">https://mhedu.force.com/CXG/s/ContactUsWebForm</a>

| Mc HIGHER EDUCATION Graw Digital Tech | on exg<br>nical Support                | *                |  |
|---------------------------------------|----------------------------------------|------------------|--|
|                                       |                                        |                  |  |
|                                       | YOUR INFORMATION                       |