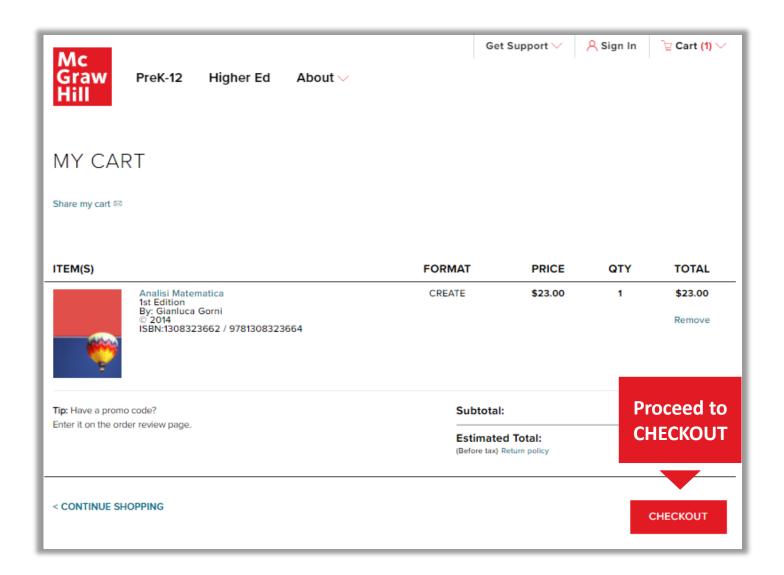

Visit <a href="https://www.mheducation.com/highered/custom/product/9781308323664.html">https://www.mheducation.com/highered/custom/product/9781308323664.html</a>













Conferm your email, choose a password and fill in the form, then click on CREATE ACCOUNT











## Reading your Create eBook offline



Visit <a href="https://support.vitalsource.com/hc/en-us/articles/201344733-Bookshelf-Download-Options">https://support.vitalsource.com/hc/en-us/articles/201344733-Bookshelf-Download-Options</a>



# Report a Technical Issue



Visit <a href="https://mhedu.force.com/CXG/s/ContactUsWebForm">https://mhedu.force.com/CXG/s/ContactUsWebForm</a>

| Mc HIGHER EDUCATION Graw Digital Tech | on exg<br>nical Support                | *                |  |
|---------------------------------------|----------------------------------------|------------------|--|
|                                       |                                        |