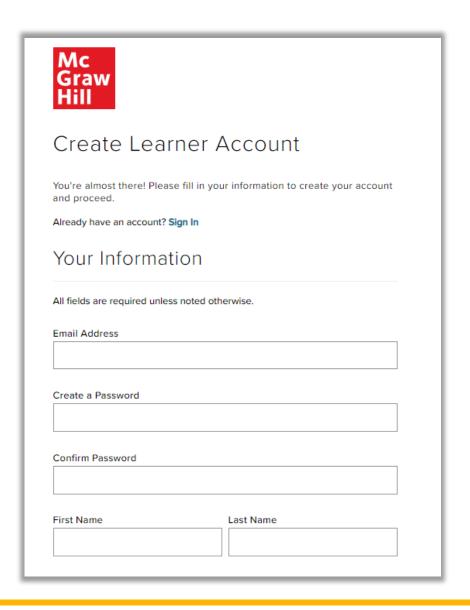

Visit <a href="https://www.mheducation.com/highered/custom/product/9781308323664.html">https://www.mheducation.com/highered/custom/product/9781308323664.html</a>

Conferm your email, choose a password and fill in the form, then click on CREATE ACCOUNT